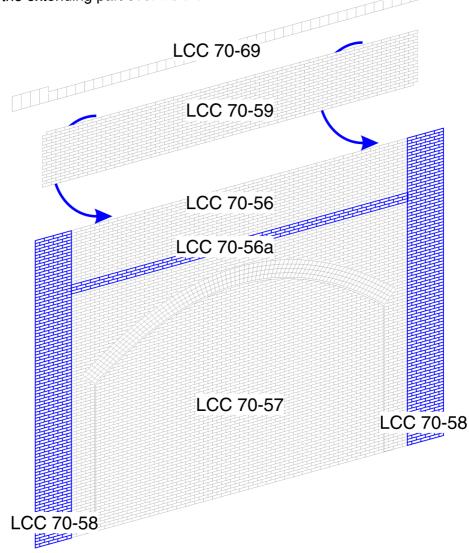

## A 70-00 brick arch unit

Bundle contains:

This kit includes elements which can be used 1x LCC 70-56 to assemble brick arch in O gauge.

- 1x LCC 70-56A •
- 1X LCC 70-57
  - Height: 180mm Width: 237mm
- 2x LCC 70-58 • 1x LCC 70-59
- 1x LCC 70-69
  - All drawings are not in scale.

## ASSEMBLY

Glue LCC 70-59 back to back with LCC 70-56 while ensuring interlocking bricks will match to other arch units

Glue LCC 70-69 on top of the joined LCC 70-59 and LCC 00-56 with the extending part over LCC 00-58